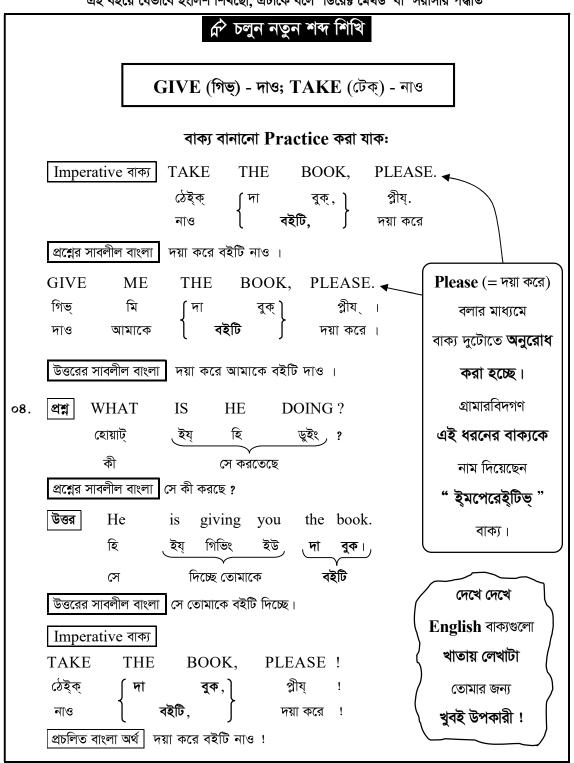

#### 🖒 চলুন নতুন শব্দ শিখি

হ্যাংকার্চিফ্।

রুমাল।

mine.

মাই্ন্।

is

ইয়

#### পণ্ডিতগণ MY (মাই) - আমার; YOUR (ইও্র্) - তোমার My & Your শব্দ দুটোকে নাম দিয়েছেন বাক্য বানানো practice করা যাক: Determiner (ডিটার্মাই্নার্) প্রশ্ন IS THIS YOUR HANDKERCHIEF? o් ක. যেটা এসেছে ইও্র্ ইয় দিস্ হ্যাংকার্চিফ্ determine (= নির্ণয় করা) প্রশ্নের সাবলীল বাংলা এটা কি তোমার রুমাল ? শব্দ থেকে। উত্তর No. it is not my handkerchief, but it is your handkerchief. ইয় ইও্র্ নো, ইট্ ইয় নট্ মাই হ্যাংকার্চিফ্, বাট্্ইট্ উত্তরের সাবলীল বাংলা | না, এটা আমার রুমাল না, বরং এটা তোমার প্রগ IS **THAT** MY DRESS ? ٥٥. মাই ইয় দ্যাট্ ড্রেস্ ? ঐটা কি আমার পোশাক ? প্রশ্নের সাবলীল বাংলা উত্তর No, it is not your dress, but it ইট্ ইয্ ইও্র বাট্ ইট্

এবার নিচের একই রকম বাক্য বার বার জোরে জোরে পড়ুন, মুখের জড়তা দূর হবে !

ড্ৰেস্

না, এটি তোমার পোশাক নয়, বরং এটি আমার।

নট্

উত্তর প্রশ

নো

উত্তরের সাবলীল বাংলা

- 1. Is this your pen ► No, it is not my but it is your pen. pen,
- 2. Is this my book ? ▶ No, it is not your book, but it is mine.
- 3. Is that your mobile? ► No, it is not my mobile, but it is your mobile.
- 4. Is that my shoes? ▶ No, it is not your shoes, but it is mine.