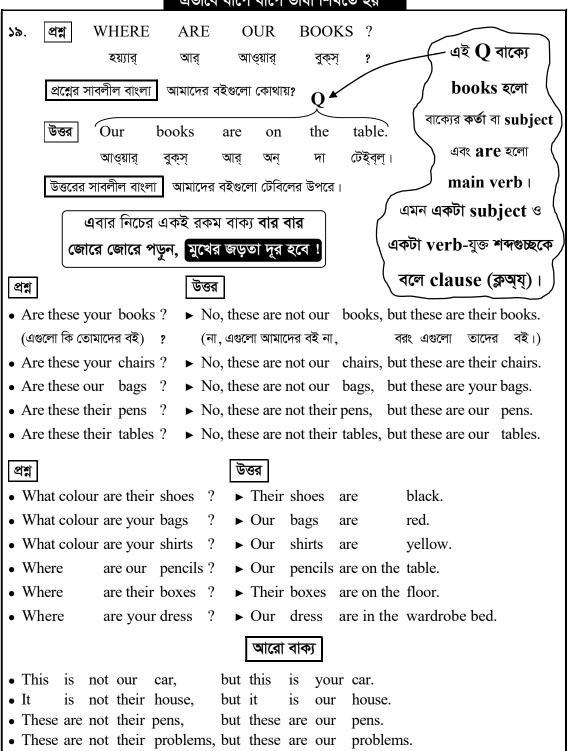

#### ক্লি চলুন নতুন শব্দ শিখি ALL (অঅ্ল্) - সব; পুরোটা এই নতুন শেখা শব্দ দিয়ে চলুন বাক্য বানানো practice করা যাক: ALL THE WALLS ΙN **THIS** WHITE প্রশ্ন ARE ROOM ২০. দা ইন দিস্ হোয়াইট, আর্ অল্ ওয়ালুস্ রুম (GREEN OR ETC.) **BLUE** গ্রীন অর্ ই.টি.সি। ব্ৰ প্রশ্নের সাবলীল বাংলা এই রুমের সবগুলো দেয়াল কি সাদা, (সবুজ নাকি নীল ইত্যাদি) ? উত্তর Yes, all walls this white. the in room are ইয়েস, অল ইন্ দিস রুম হোয়াইট্। দা ওয়াল্স্ আর্ আক্ষরিক বাংলা হ্যা, সব এই রুমের দেয়ালগুলো হলো সাদা। <u>-</u> সাবলীল বাংলা হ্যা, এই রুমের সব দেয়ালই হলো সাদা। ARE ALL THE BOOKS, IN THIS ROOM ENGLISH BOOKS? ২১. সব বই কি এই রুমের ইংরেজি বই প্রশ্নের সাবলীল বাংলা এই রুমের সবগুলো বই কি ইংরেজি বই ? উত্তর all the books, English books. Yes, in this room, are ইংরেজি বই হাাঁ. সব বই এই রুমের হয় উত্তরের সাবলীল বাংলা হ্যা, এই রুমের সবগুলো বই হচ্ছে ইংরেজি বই। প্রশ্ন **ARE ALL** THE **PUPILS** SITTING ? ২২. সিটিং পিউপিলস আর অল্ দা সব ছাত্ৰ-ছাত্ৰীই কি বসে আছে ? প্রশ্নের সাবলীল বাংলা উত্তর Yes, all

pupils

পিউপিল্স্

sitting.

সিটিং

are

আর্

the

দা

অল্

উত্তরের সাবলীল বাংলা । হ্যা, ছাত্র-ছাত্রী সবাই বসে আছে।

ইয়েস,