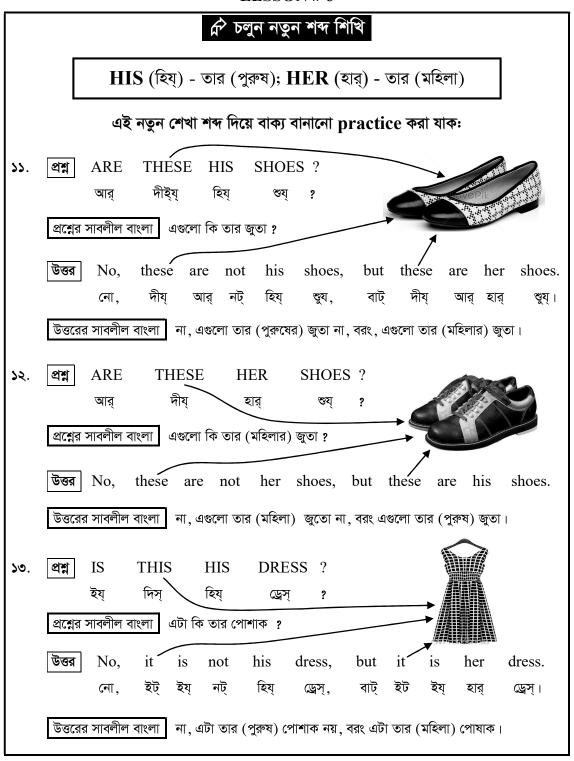

#### 🖒 চলুন নতুন শব্দ শিখি

হ্যাংকার্চিফ্।

রুমাল।

mine.

মাই্ন্।

is

ইয়

#### পণ্ডিতগণ MY (মাই) - আমার; YOUR (ইও্র্) - তোমার My & Your শব্দ দুটোকে নাম দিয়েছেন বাক্য বানানো practice করা যাক: Determiner (ডিটার্মাই্নার্) প্রশ্ন IS THIS YOUR HANDKERCHIEF? o් ක. যেটা এসেছে ইও্র্ ইয় দিস্ হ্যাংকার্চিফ্ determine (= নির্ণয় করা) প্রশ্নের সাবলীল বাংলা এটা কি তোমার রুমাল ? শব্দ থেকে। উত্তর No. it is not my handkerchief, but it is your handkerchief. ইয় ইও্র্ নো, ইট্ ইয় নট্ মাই হ্যাংকার্চিফ্, বাট্্ইট্ উত্তরের সাবলীল বাংলা | না, এটা আমার রুমাল না, বরং এটা তোমার প্রগ IS **THAT** MY DRESS ? ٥٥. মাই ইয় দ্যাট্ ড্রেস্ ? ঐটা কি আমার পোশাক ? প্রশ্নের সাবলীল বাংলা উত্তর No, it is not your dress, but it ইট্ ইয্ ইও্র বাট্ ইট্