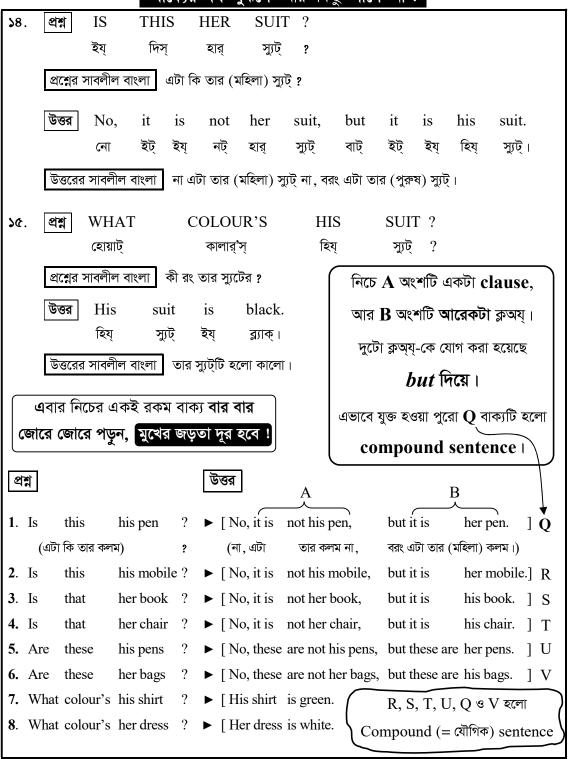

এবার নিচের একই রকম বাক্য বার বার জোরে জোরে পড়ুন, মুখের জড়তা দূর হবে !

ড্ৰেস্

না, এটি তোমার পোশাক নয়, বরং এটি আমার।

নট্

উত্তর প্রশ

নো

উত্তরের সাবলীল বাংলা

- 1. Is this your pen ► No, it is not my but it is your pen. pen,
- 2. Is this my book ? ▶ No, it is not your book, but it is mine.
- 3. Is that your mobile? ► No, it is not my mobile, but it is your mobile.
- 4. Is that my shoes? ▶ No, it is not your shoes, but it is mine.