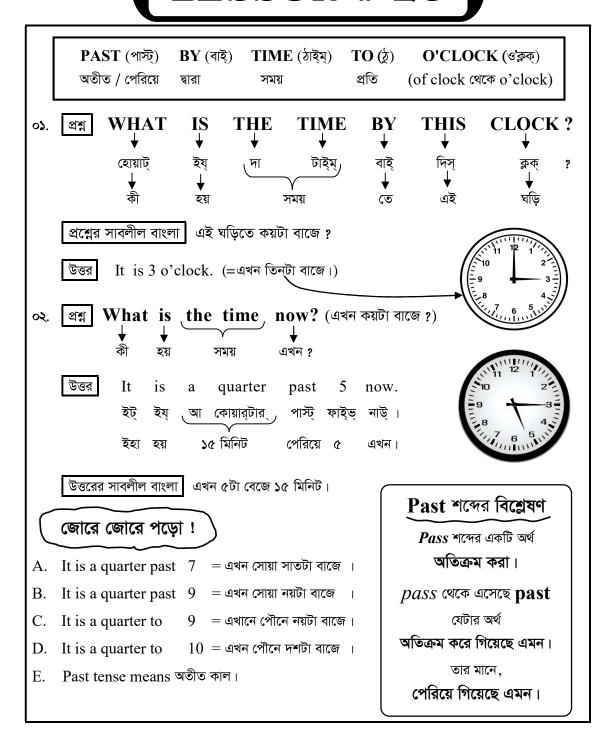

# LESSON # 20

## ক্লি নতুন শব্দ শিখি

DAY (ডেই্) - দিন; WEEK (উঈ্ক্) - সপ্তাহ; MONTH (মান্থ্) - মাস; YEAR (ইয়ার্) - বছর

৩. প্রশ্ন HOW MANY SECONDS, MAKE A MINUTE?

**কতগুলো সৈকেন্ড্স** তৈরি করা এক মিনিট

প্রশ্নের সাবলীল বাংলা কত সেকেন্ডে এক মিনিট হয় ?

উত্তর 60 seconds make a minute.
৬০ সেকেভ্স্ তৈরি করে এক মিনিট।

উত্তরের সাবলীল বাংলা ৬০ সেকেন্ডে এক মিনিট হয়।

০৪. থিশা (HOW MANY, MINUTES MAKE AN HOUR?

কত মিনিট্স্ তৈরি করে এক ঘন্টা ?

প্রশ্নের সাবলীল বাংলা কত মিনিটে এক ঘন্টা হয় ?