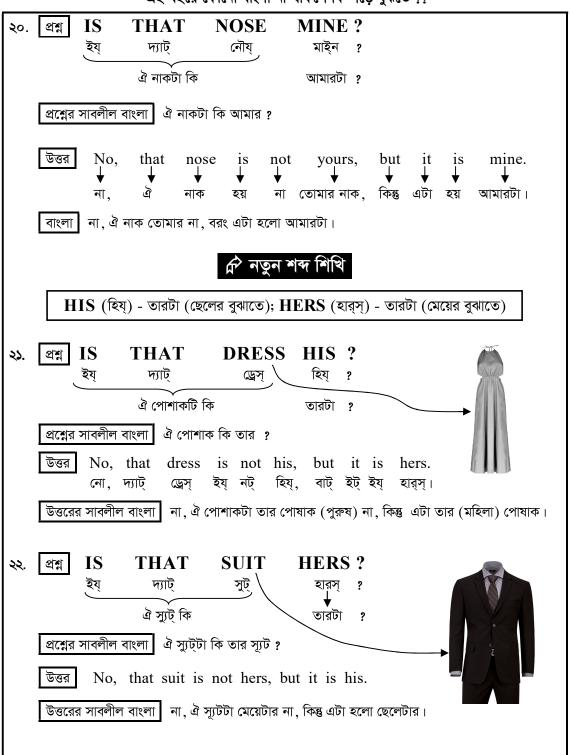

## LESSON # 20

| ১৬.          | প্রশ্ন                                                                                                                                                                        | WHAT                              | ARE         | THE        | POS             | SESSI    | VE A      | ADJEC      | TIVES    | 5?    |  |  |  |
|--------------|-------------------------------------------------------------------------------------------------------------------------------------------------------------------------------|-----------------------------------|-------------|------------|-----------------|----------|-----------|------------|----------|-------|--|--|--|
|              |                                                                                                                                                                               | হোয়াট্                           | আর্         | দা         |                 | পজেসিভ্  |           | অ্যাড্     | জেক্টিভ্ | ?     |  |  |  |
|              | প্রশ্নের সাবলীল বাংলা possessive অ্যাজেক্টিভ্গুলো কি কি ?                                                                                                                     |                                   |             |            |                 |          |           |            |          |       |  |  |  |
|              | উত্তর                                                                                                                                                                         | The p                             | ossessive   | adjec      | tives           | are '    | ʻmy,      | your       | ;        |       |  |  |  |
|              |                                                                                                                                                                               | দা                                | পযেসিভ্     | অ্যাজেব    | <b>্টিভ্</b> স্ | আর্ '    | "মাই্,    | ইওর্       |          |       |  |  |  |
|              | বাংলা Possessive Adjectives-গুলো হলো My (আমার), Your (তোমার), Our (আমাদের)                                                                                                    |                                   |             |            |                 |          |           |            |          |       |  |  |  |
|              |                                                                                                                                                                               | WHAT ARE THE ROCCECCIVE PRONOUNCE |             |            |                 |          |           |            |          |       |  |  |  |
| <b>۵</b> ۹.  | a. প্রশ্ন WHAT ARE THE POSSESSIVE PRON                                                                                                                                        |                                   |             |            |                 |          |           |            | OUNS     | ?     |  |  |  |
|              | প্রশ্নের সাবলীল বাংলা প্রেসিভ্ প্রনাউ্ন্ (সর্বনাম)-গুলো কি কি ?  উত্তর The possessive pronouns are "mine, yours"  উত্তরের সাবলীল বাংলা প্রেসিভ্ সর্বনামগুলো হচ্ছে mine, yours |                                   |             |            |                 |          |           |            |          |       |  |  |  |
|              |                                                                                                                                                                               |                                   |             |            |                 |          |           |            |          |       |  |  |  |
|              |                                                                                                                                                                               |                                   |             |            |                 |          |           |            |          |       |  |  |  |
|              |                                                                                                                                                                               |                                   |             |            |                 |          |           |            | 7        |       |  |  |  |
|              | MINE (মাই্ন্) - আমারটা; YOURS (ইওর্স্) - তোমারটা                                                                                                                              |                                   |             |            |                 |          |           |            |          |       |  |  |  |
|              | এই নতুন শেখা শব্দ দিয়ে বাক্য বানানো practice করা যাক:                                                                                                                        |                                   |             |            |                 |          |           |            |          |       |  |  |  |
| <b>\$</b> b. | প্রশ্ন                                                                                                                                                                        | IS TH                             | IS F        | INGE       | R Y             | OUR      | S?        |            |          |       |  |  |  |
|              | <del></del> ,                                                                                                                                                                 | ইয্ দি                            | াস্         | ফিঙ্গার্   |                 | ইয়োর্স্ | ?         |            |          |       |  |  |  |
|              |                                                                                                                                                                               | এই                                | আঙ্গুল কি   |            |                 | তোমারটা  |           |            |          |       |  |  |  |
|              | প্রশ্নের                                                                                                                                                                      | সাবলীল বাংলা                      | এই আঙুল     | া কি তোমার | া = এইট         | া কি তোম | ার আঙ্গুণ | <b>া ?</b> |          |       |  |  |  |
|              | উত্তর                                                                                                                                                                         | No, tl                            | nis fin     | ger is     | not             | mine     | , bu      | ıt it      | is you   | ırs.  |  |  |  |
|              | উত্তরের সাবলীল বাংলা না , এই আঙুলটা আমার না , কিন্তু এটা তোমারটা।                                                                                                             |                                   |             |            |                 |          |           |            |          |       |  |  |  |
|              |                                                                                                                                                                               |                                   |             | ~          | ,               |          |           |            |          |       |  |  |  |
| ১৯.          | প্রশ                                                                                                                                                                          |                                   | HIS         |            |                 |          |           |            |          |       |  |  |  |
|              | ইয্ দিস্ ইঅ্যার্ ইয়োর্স্ ?<br>প্রশ্নের সাবলীল বাংলা এই কান কি তোমার ?                                                                                                        |                                   |             |            |                 |          |           |            |          |       |  |  |  |
|              | অন্নের                                                                                                                                                                        | ı                                 |             |            |                 |          |           |            |          |       |  |  |  |
|              | উত্তর                                                                                                                                                                         | No, the                           | his ea<br>_ | r is       | not             | mine,    | but       | it         | is y     | ours. |  |  |  |
|              | উত্তরের সাবলীল বাংলা না , এই কানটা আমার না , কিন্তু এটা তোমারটা (= তোমার কানটা)।                                                                                              |                                   |             |            |                 |          |           |            |          |       |  |  |  |