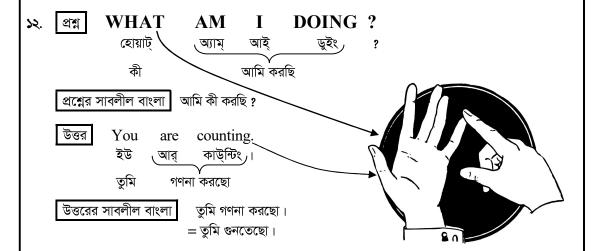

## ১৩. প্রশ্ন WHAT AM I DOING?

প্রশ্নের সাবলীল বাংলা আমি কী করছি ?

উত্তরের সাবলীল বাংলা তুমি ছয় থেকে দশ পর্যন্ত সংখ্যা গণনা করছো।

বিশেষ দ্রষ্টব্যঃ 100 = ওয়ান্ হান্দ্রেড্ । 105 = ওয়ান্ হান্দ্রেড্ এ্যান্ ফাইভ্ ।